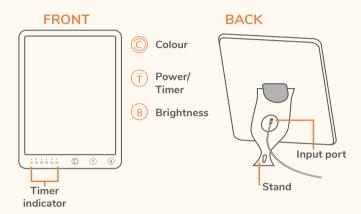

#### **INSTRUCTIONS**

1 Connect the power cord to the input port, underneath the stand on the back of your Energy Light Box.

#### **BUTTON FUNCTIONS**

- Colour press this button to toggle between the 3 colour settings: warm white/natural white/cool white
- Power/Timer press this button to set the timer. The timer indicator will illuminate the light above for your selected time. Hold this button to turn your Energy Light Box on and off.
- Brightness press this button to toggle between the 5 different brightness settings: 600lux | 4200lux | 6500lux 9500lux | 10,000lux (recommended)