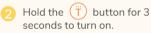

#### **BUTTON FUNCTIONS**

- Colour press this button to toggle between the 3 colour settings: warm white/natural white/cool white
- Power/Timer press this button to set the timer. The timer indicator will illuminate the light above for your selected time. Hold this button to turn your Energy Light Box on and off.
- Brightness press this button to toggle between the 5 different brightness settings: 600lux | 4200lux | 6500lux 9500lux | 10,000lux (recommended)