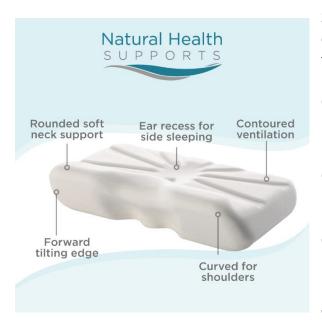

Ergonomically designed and manufactured (in the UK). The Natural Health Supports Contoured Orthopaedic Neck Support Pillow is suitable for both side and back sleepers. Reducing pressure on your head, neck and ears.

## Correct spinal alignment for easy breathing

Perfect for both side and back sleepers, the Natural Health Supports Contoured Neck Support Pillow features an ear recess to reduce pressure on the ears, above which is a small recess for the head.

The neck support area is raised to fully contour to the shape and curve of your neck and to ensure your spine is correctly aligned. With the correct alignment of the spine in the neck area, you will notice a marked improvement in any snoring issues you may have. The airways open and straighten out, allowing the free and easy passage of air down the windpipe without restrictions from relaxed muscles or tissues. Under the raised neck support area are two recesses to perfectly fit your shoulders, no more forcefully elbowing the bottom of your pillow into place; your shoulders have their own spot to rest too.

### Designed and Made in Britain

The Natural Health Supports Contoured Neck Support Pillow is made from a soft and breathable foam of a similar firmness to memory foam. It comes complete with a wonderfully soft jersey cover which is fully removeable for washing. Protecting your pillow from staining and bacteria build up.

The pillow dimensions are 52cm x 30cm x 13cm (20" x 12" x 5")